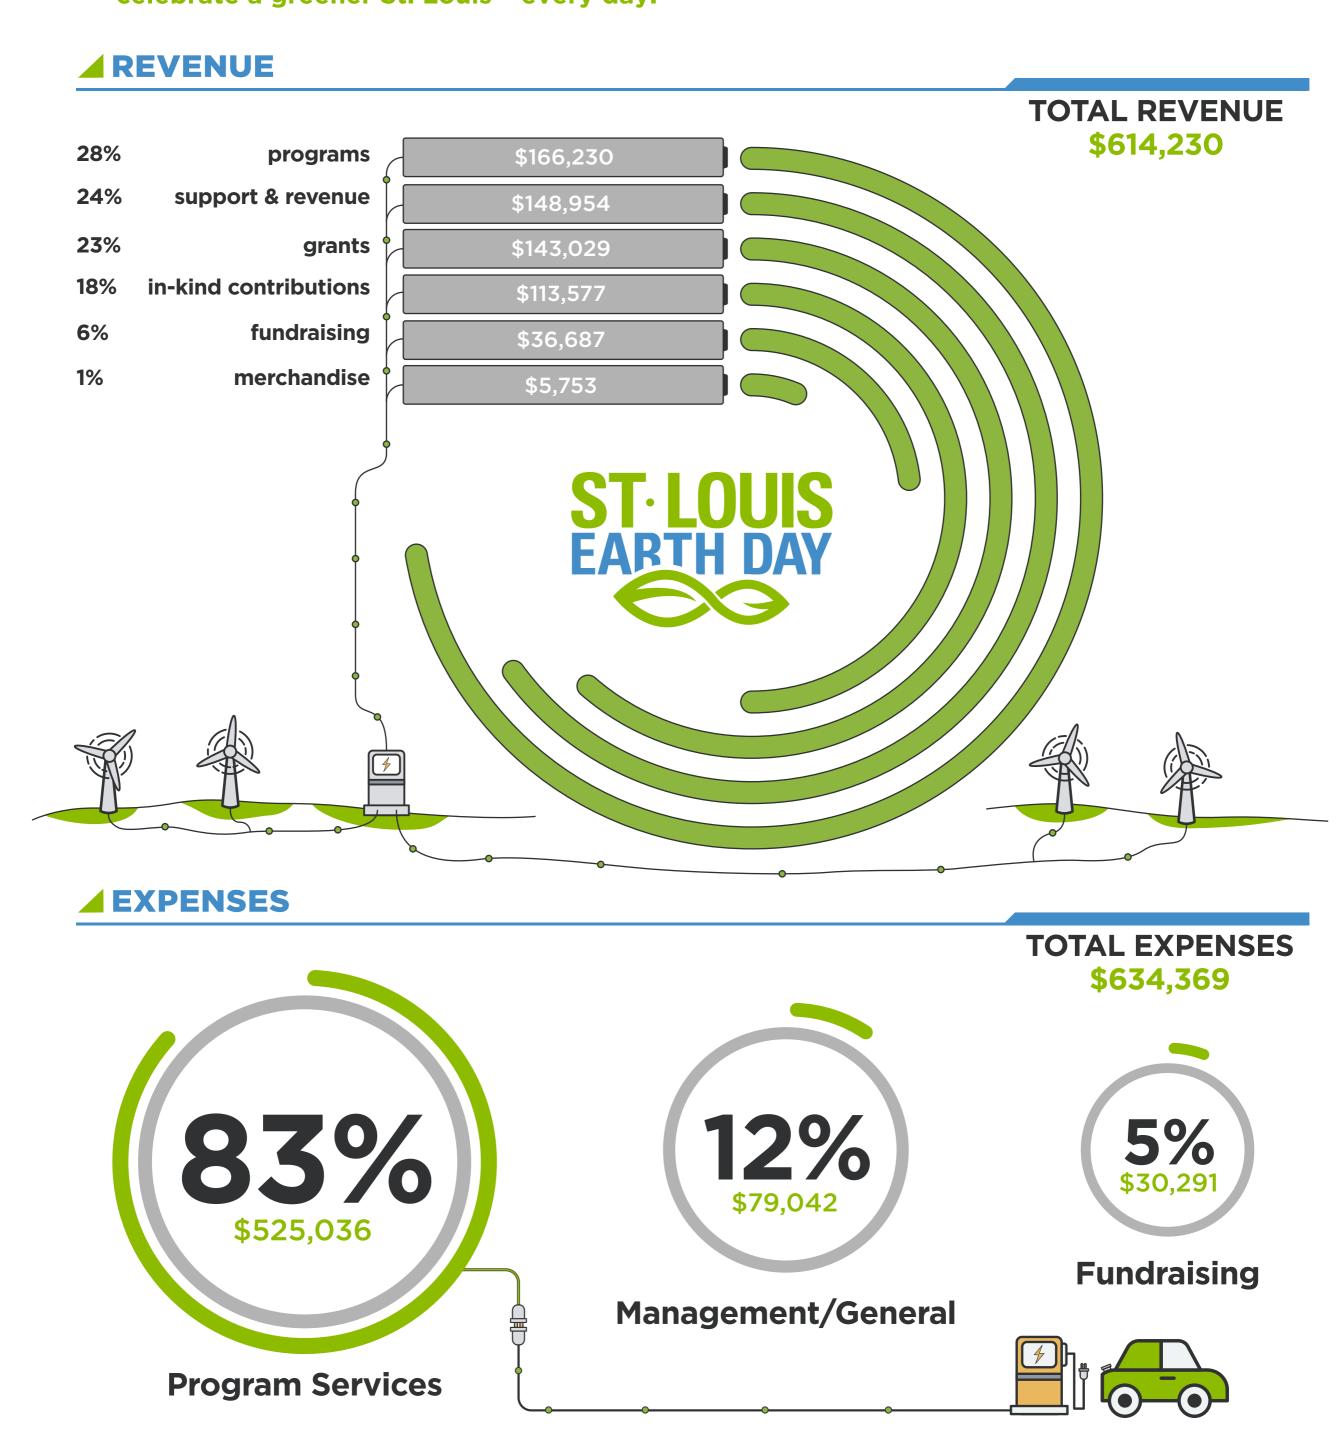

## **MISSION**

St. Louis Earth Day's distinctive programs empower you and your community to create and celebrate a greener St. Louis - every day.

\*Complete financial report available upon request.

Recycling On the Go

**Program Expenses Break Down** 

1% / \$10,000

14% / \$74,284

Earth Day Action Grants

FY 2018 Net Assets

\$275,057

50% / \$255,217

**ASSETS** 

Earth Day Festival

We will increase the number of 2019 GDA-Certified restaurants in new

24% / \$185,533

Green Dining Alliance

We will celebrate the 30th Annual St. Louis Earth Day Festival in April 2019.