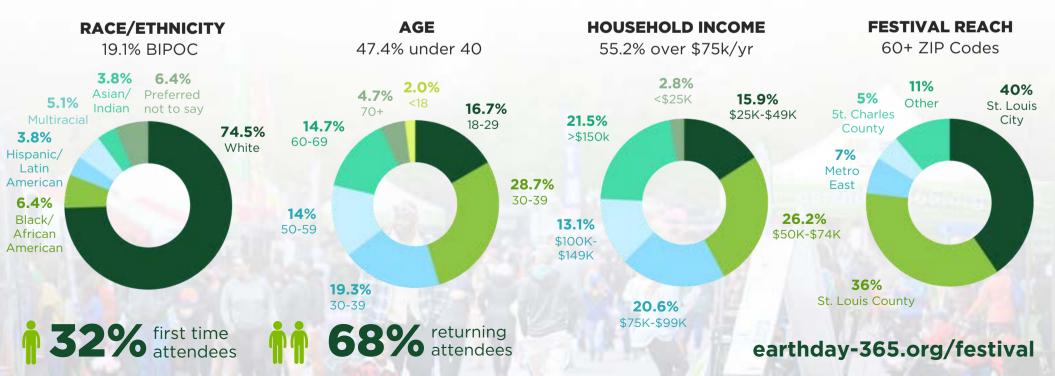

# **ATTENDEE SURVEY HIGHLIGHTS:**

# **2023 FESTIVAL REPORT**

GO CIRCULAR!

**18,000** attendees

191 vendors 182 volunteers

694

volunteer hours

93%

of attendees said that they seek out businesses with sustainable practices when shopping.

86%

of festival goers learned something new that they will use in the future.

95%

of Festival waste was kept out of the landfill through our recycling & composting efforts.